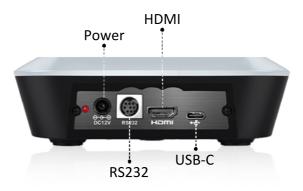

USB and HDMI can output different resolutions respectively at the same time, both can be up to 1080p60.

Power via USB-C port.

It works with any of your favorite conferencing software, totally plug and play, and user-friendly.

#### USB and HDMI output

With USB-C and HDMI video ports, which can output the same or different resolutions respectively at the same time.

#### Power via USB-C

Meet+ 10x can power via a USB-C port directly, with no need for the power supply adaptor, which makes deployment even more simple, a single cable enables power, video, and control.