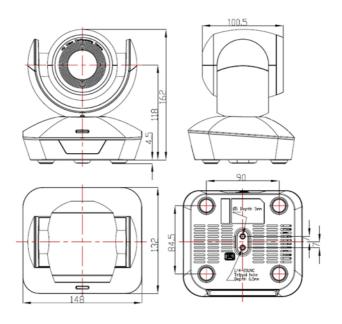

| General               |                                                                        |
|-----------------------|------------------------------------------------------------------------|
| Input Voltage         | 5V 1000mA(via USB type C)/ DC: 12V 2A(via Power Adapter)               |
| Power Consumption     | DC: 12V 2A(Pmax=7W)                                                    |
| Operating Temperature | -10℃~50℃                                                               |
| Operating Humidity    | ≤80%                                                                   |
| Color                 | Silver                                                                 |
| Dimension (LxWxH)     | 148mmx132mmx162mm                                                      |
| Net Weight            | 0.9kg(2LBS)                                                            |
| Accessory             | Power adapter, Power cable, 3m USB Type-C cable, manual, warranty card |